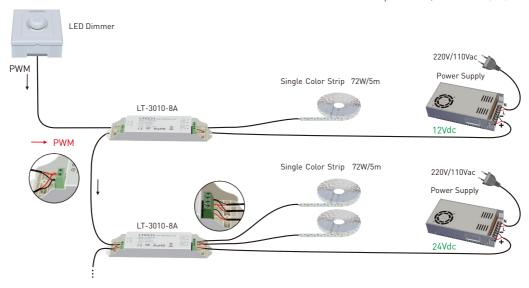

## 4. Wiring Diagram:

Power repeater connected to PWM LED dimmer :

12V lamp connected, loads 0~96W(12V). 24V lamp connected, loads 0~192W(24V).

Power repeater connected to LED dimming driver: