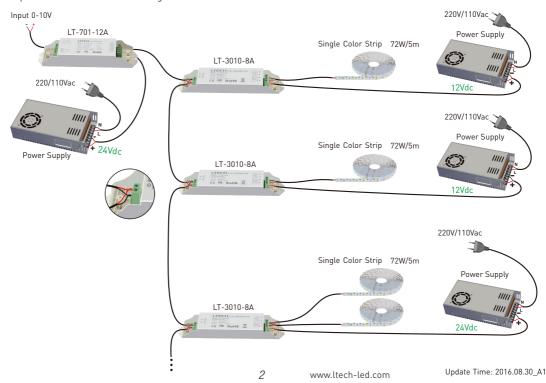

## 4. Wiring Diagram:

Power repeater connected to PWM LED dimmer :

12V lamp connected, loads 0~96W(12V). 24V lamp connected, loads 0~192W(24V).

Power repeater connected to LED dimming driver: