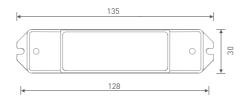

#### 2. Product Size:

# LT-3010-8A

-30°C ~55°C PWM Working Temp.: Input Signal:

Input Voltage: 12~24Vdc Dimensions: L135×W30×H20(mm) 8A × 1CH Max 8A Current Load: Package Size: L140×W34×H23(mm)

Power Load: 0~96W...192W Weight (G.W.): 65g