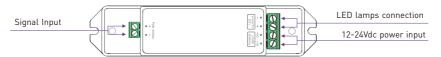

## 3. Terminal Description:

## 4. Wiring Diagram:

Power repeater connected to PWM LED dimmer :

12V lamp connected, loads 0~96W(12V). 24V lamp connected, loads 0~192W(24V).

Power repeater connected to LED dimming driver: