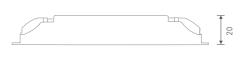

#### 2. Product Size:

# LT-3010-8A

-30°C ~55°C PWM Working Temp.: Input Signal:

Input Voltage: 12~24Vdc Dimensions: L135×W30×H20(mm) 8A × 1CH Max 8A Current Load: Package Size: L140×W34×H23(mm)

Power Load: 0~96W...192W Weight (G.W.): 65g