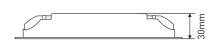

#### 2. Product Size:

#### LT-3030-6A

PWM(200Hz~2000Hz) Working Temp.: -30°C ~55°C Input Signal:

Dimensions: L175×W44×H30(mm) Input Voltage: 5~24Vdc

Max Current Load: 6A × 3CH Max 18A Package Size: L178×W48×H33(mm)

Max Power Load: (0~30...144W) × 3CH Max 432W Weight (G.W.): 135g