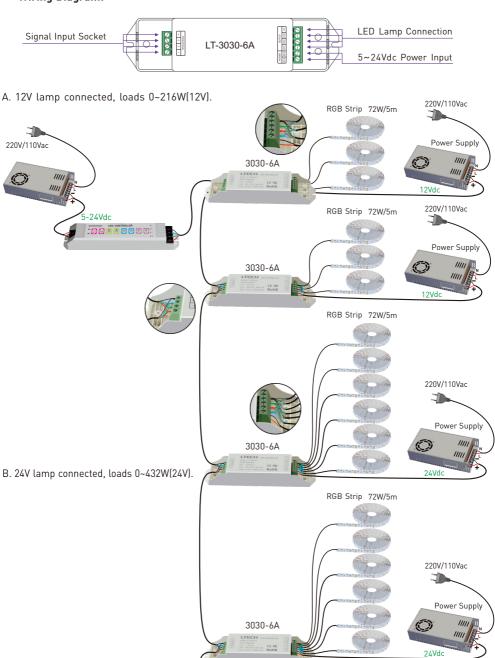

# LT-3030-6A **CV Power Repeater**









LED Power Repeater is suitable for all of our company's power-output style controllers' power expansion, it accepts PWM control, the control quantity of LED lights would be twice as much by adding one more power repeater, unlimited quantity of power repeater to be connected theoretically.

Signal input and output of LED power repeater have security protection function with photoelectricity isolation of 5KV.

### 1. Technical Specs

#### LT-3030-6A

PWM(200Hz~2000Hz) Working Temp.: -30°C ~55°C Input Signal:

Dimensions: L175×W44×H30(mm) Input Voltage: 5~24Vdc

Max Current Load: 6A × 3CH Max 18A Package Size: L178×W48×H33(mm)

Max Power Load: (0~30...144W) × 3CH Max 432W Weight (G.W.): 135g

#### 2. Product Size:







## 3. Wiring Diagram: