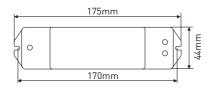

#### 2. Product Size:

#### LT-3030-6A

PWM(200Hz~2000Hz) Working Temp.: -30°C ~55°C Input Signal:

Dimensions: L175×W44×H30(mm) Input Voltage: 5~24Vdc

Max Current Load: 6A × 3CH Max 18A Package Size: L178×W48×H33(mm)

Max Power Load: (0~30...144W) × 3CH Max 432W Weight (G.W.): 135g