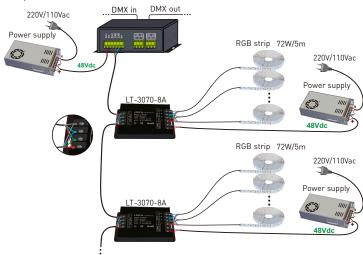

### 3. Wiring diagram:

3.1 Repeaters connected to RGB controller as follow:

220V/110Vac Power supply RGB controller RGB strip 72W/5m 220V/110Vac Power suppl LT-3070-8A 48Vdc RGB strip 72W/5m 220V/110Vac LT-3070-8A 48Vdc

3.2 Repeaters connected to DMX decoder:

3.3 Repeaters connected to LED wall dimmer as follow: