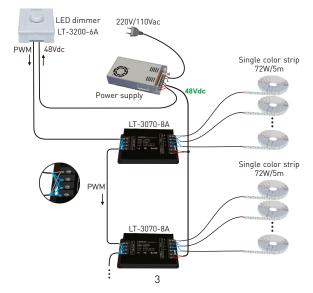

3.2 Repeaters connected to DMX decoder:

3.3 Repeaters connected to LED wall dimmer as follow: