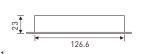

### LT-3070-8A (Common anode)

Input signal: PWM (200Hz-2000Hz) Working temp.:  $-30\,^{\circ}\mathrm{C} \sim 65\,^{\circ}\mathrm{C}$ 

Input voltage: 12~48Vdc

Current load: 8A×3CH Max. 24A L158×W94×H31(mm) Package size:

### 2. Product size:

Dimension: