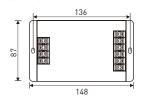

L148×W87×H23(mm)

### 2. Product size:

Dimension:

### LT-3070-8A (Common anode)

Input signal: PWM (200Hz-2000Hz) Working temp.:  $-30\,^{\circ}\mathrm{C} \sim 65\,^{\circ}\mathrm{C}$ 

Input voltage: 12~48Vdc

Current load: 8A×3CH Max. 24A L158×W94×H31(mm) Package size: