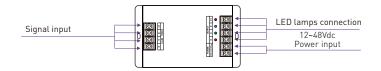

### 3. Wiring diagram:

3.1 Repeaters connected to RGB controller as follow:

220V/110Vac Power supply RGB controller RGB strip 72W/5m 220V/110Vac Power suppl LT-3070-8A 48Vdc RGB strip 72W/5m 220V/110Vac LT-3070-8A 48Vdc

3.2 Repeaters connected to DMX decoder:

3.3 Repeaters connected to LED wall dimmer as follow: